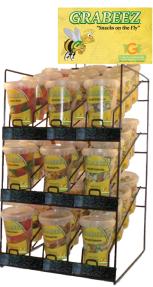

Grabeez® Counter Rack (Holds 36 Grabeez® Cups)

Rack Dimensions: 12" wide, 13.5" deep, 28" tall

Grabeez® Rack (holds 9 cases of product)

Rack Dimensions: 65 1/2" (with sign), 18" diameter

Case Dimensions: 13.75"(L) x 9.25"(W) x 4.75"(H) Unit Dimensions: 3.375"(W) x 4.25"(H) x 3.375"(D)