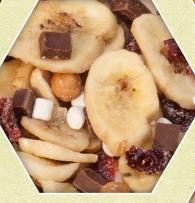

# Healthy Trails Mix 12/6.5oz cups

Ingredients: Raisins, Sunflower Seeds, Cashews, Almonds, Pumpkin Seeds, Peanut Oil.

| Amount Per Se                                                           | rving                  |                                               |                     |
|-------------------------------------------------------------------------|------------------------|-----------------------------------------------|---------------------|
| Calories 16                                                             | 0 Cald                 | ories fron                                    | n Fat 90            |
|                                                                         |                        | % Da                                          | aily Value          |
| Total Fat 10                                                            | g                      |                                               | 15%                 |
| Saturated                                                               | Fat 1.5g               |                                               | 8%                  |
| Trans Fat                                                               | 0q                     |                                               |                     |
| Cholesterol                                                             | 0mg                    |                                               | 0%                  |
| Sodium 10n                                                              | ng                     |                                               | 0%                  |
| Total Carbo                                                             | hvdrate 1              | 12g                                           | 4%                  |
| Dietary Fi                                                              | ber 3g                 |                                               | 12%                 |
| Sugars 80                                                               | 1                      |                                               |                     |
| Protein 4g                                                              |                        |                                               |                     |
| Vitamin A 0%                                                            | 6 · \                  | √itamin (                                     | 2%                  |
| Calcium 4%                                                              | •                      | ron 6%                                        |                     |
| *Percent Daily Vidiet. Your daily videpending on your                   | alues may be           | higher or I                                   |                     |
| Total Fat<br>Saturated Fat<br>Cholesterol<br>Sodium<br>Total Carbohydra | Less than<br>Less than | 65g<br>20g<br>300mg<br>2,400mg<br>300g<br>25q | 80g<br>25g<br>300mg |