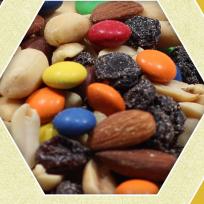

## Sunburst™ 12/6.5oz cups

Ingredients: Peanuts, Cocoa Gems ISugar, Partially Hydrogenated Palm Kernel Oil, Cocoa Powder, Whey Powder, Nonfat Milk Powder, Soy Lecithin (An Emulsifier), Vanillin (An Artificial Flavor), Sugar, Artificial Coloring (Including Blue #2 Lake, Blue #1 Lake, Red #40 Lake, Yellow #6 Lake, Yellow #6, Yellow #5 Lake, Yellow #5, Blue #1), Gum Arabic, Corn Syrup, Confectioner's Glaze (Carnauba Wax, Beeswax, Shellac)], Raisins, Almonds, Peanut Oil, Salt.